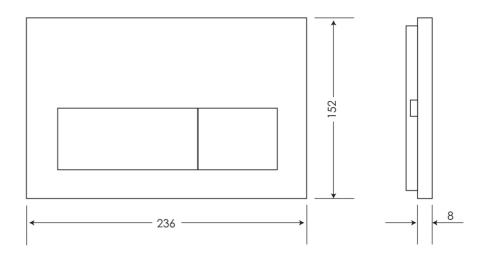

## **Technical Specification**

\*Please visit **argentaust.com.au/warranty** to view the full warranty

Note: All dimensions are in millimetres and are subject to normal manufacturing variations. Always use the physical product measurements for cut-outs and rough-ins as the technical details shown may differ from the actual product. Use acetic cured silicone sealant. Do not use epoxy type adhesives. Clean with damp cloth. Do not use abrasive cleaners, liquids or pastes.