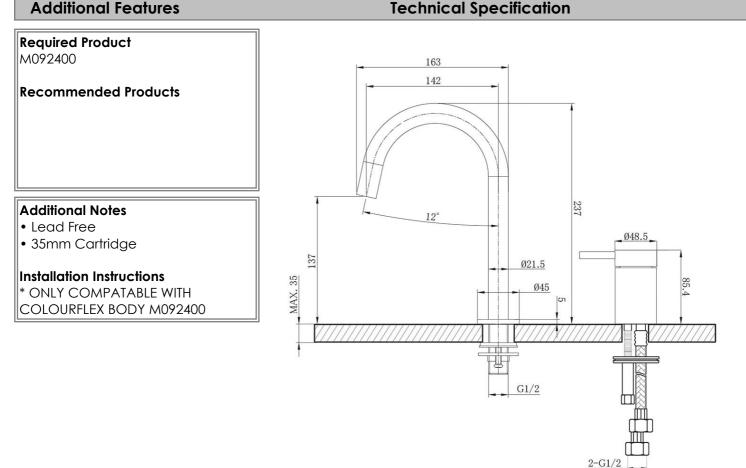

## **Additional Features**

\*Please visit argentaust.com.au/warranty to view the full warranty

BETTE

Note: All dimensions are in millimetres and are subject to normal manufacturing variations. Always use the physical product measurements for cut-outs and rough-ins as the technical details shown may differ from the actual product. Use acetic cured silicone sealant. Do not use epoxy type adhesives. Clean with damp cloth. Do not use abrasive cleaners, liquids or pastes.