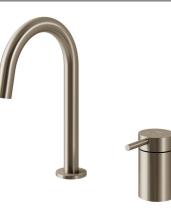

## Grace 2.0 Hob Basin Mixer Trim

**Brushed Nickel** 

## **Product Image**

## **Product Details**

Code: Brand: Range: Warranty: WELS:

H166380 Argent Grace 2.0 15 Years\* 5 Star 5 LPM, Reg #: T43821