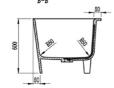

## **Technical Specification**

**Bottom view** 

#### Side view

Top view

\*Please visit **argentaust.com.au/warranty** to view the full warranty

Note: All dimensions are in millimetres and are subject to normal manufacturing variations. Always use the physical product measurements for cut-outs and rough-ins as the technical details shown may differ from the actual product. Use acetic cured silicone sealant. Do not use epoxy type adhesives. Clean with damp cloth. Do not use abrasive cleaners, liquids or pastes.