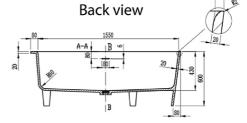

## **Technical Specification**

**Bottom view** 

#### Side view

Top view

\*Please visit **argentaust.com.au/warranty** to view the full warranty

Note: All dimensions are in millimetres and are subject to normal manufacturing variations. Always use the physical product measurements for cut-outs and rough-ins as the technical details shown may differ from the actual product. Use acetic cured silicone sealant. Do not use epoxy type adhesives. Clean with damp cloth. Do not use abrasive cleaners, liquids or pastes.