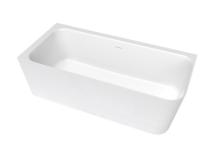

# Mirra 1650 Left Hand Corner Cast Stone Freestanding Bath

Overflow

## **Product Image**

#### **Product Details**

Code: F\$611658L
Brand: Argent
Range: Mirra
Warranty: 10 Years\*
Product Length: 1,650 mm
Product Width: 750 mm
Product Height: 600 mm