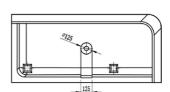

# Mirra 1650 Left Hand Corner Cast Stone Freestanding Bath

Overflow

## **Product Image**



#### **Product Details**

Code: F\$611658L
Brand: Argent
Range: Mirra
Warranty: 10 Years\*
Product Length: 1,650 mm
Product Width: 750 mm
Product Height: 600 mm

## Litre Capacity:

### **Additional Features**

## **Required Product**

#### **Recommended Products**

NX-C106MW 40mm Pop Up Waste with Silk Cast Stone Lid

#### **Additional Notes**

- High Quality Materials
- Natural Composition
- Silk Finish
- Integrated Slimline Overflow
- One Piece Bath
- Natural Heat Retention

## Installation Instructions

\* Weight 138KG

## **Technical Specification**



**Bottom view** 

#### Side view





Top view



\*Please visit **argentaust.com.au/warranty** to view the full warranty

Note: All dimensions are in millimetres and are subject to normal manufacturing variations. Always use the physical product measurements for cut-outs and rough-ins as the technical details shown may differ from the actual product. Use acetic cured silicone sealant. Do not use epoxy type adhesives. Clean with damp cloth. Do not use abrasive cleaners, liquids or pastes.