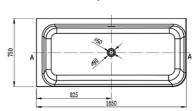

## **Technical Specification**

**Bottom view** 

#### Side view

Top view

\*Please visit **argentaust.com.au/warranty** to view the full warranty

Note: All dimensions are in millimetres and are subject to normal manufacturing variations. Always use the physical product measurements for cut-outs and rough-ins as the technical details shown may differ from the actual product. Use acetic cured silicone sealant. Do not use epoxy type adhesives. Clean with damp cloth. Do not use abrasive cleaners, liquids or pastes.