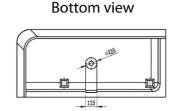

## **Technical Specification**

\*Please visit argentaust.com.au/warranty to view the full warranty

Note: All dimensions are in millimetres and are subject to normal manufacturing variations. Always use the physical product measurements for cut-outs and rough-ins as the technical details shown may differ from the actual product. Use acetic cured silicone sealant. Do not use epoxy type adhesives. Clean with damp cloth. Do not use abrasive cleaners, liquids or pastes.