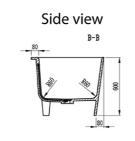

## **Technical Specification**

\*Please visit argentaust.com.au/warranty to view the full warranty

Note: All dimensions are in millimetres and are subject to normal manufacturing variations. Always use the physical product measurements for cut-outs and rough-ins as the technical details shown may differ from the actual product. Use acetic cured silicone sealant. Do not use epoxy type adhesives. Clean with damp cloth. Do not use abrasive cleaners, liquids or pastes.