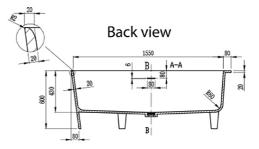

## **Technical Specification**

\*Please visit argentaust.com.au/warranty to view the full warranty

Note: All dimensions are in millimetres and are subject to normal manufacturing variations. Always use the physical product measurements for cut-outs and rough-ins as the technical details shown may differ from the actual product. Use acetic cured silicone sealant. Do not use epoxy type adhesives. Clean with damp cloth. Do not use abrasive cleaners, liquids or pastes.