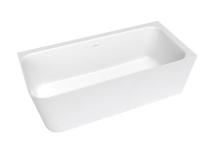

# Mirra 1650 Right Hand Corner Cast Stone Freestanding Bath

Overflow

## **Product Image**

#### **Product Details**

Code: F\$611657R
Brand: Argent
Range: Mirra
Warranty: 10 Years\*
Product Length: 1,650 mm
Product Width: 750 mm
Product Height: 600 mm