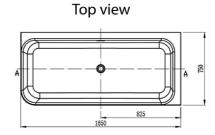

## **Technical Specification**

\*Please visit argentaust.com.au/warranty to view the full warranty

Note: All dimensions are in millimetres and are subject to normal manufacturing variations. Always use the physical product measurements for cut-outs and rough-ins as the technical details shown may differ from the actual product. Use acetic cured silicone sealant. Do not use epoxy type adhesives. Clean with damp cloth. Do not use abrasive cleaners, liquids or pastes.