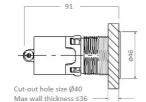

## **Technical Specification**

\*Please visit **argentaust.com.au/warranty** to view the full warranty

Note: All dimensions are in millimetres and are subject to normal manufacturing variations. Always use the physical product measurements for cut-outs and rough-ins as the technical details shown may differ from the actual product. Use acetic cured silicone sealant. Do not use epoxy type adhesives. Clean with damp cloth. Do not use abrasive cleaners, liquids or pastes.