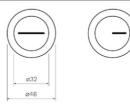

## **Technical Specification**

\*Please visit **argentaust.com.au/warranty** to view the full warranty

Note: All dimensions are in millimetres and are subject to normal manufacturing variations. Always use the physical product measurements for cut-outs and rough-ins as the technical details shown may differ from the actual product. Use acetic cured silicone sealant. Do not use epoxy type adhesives. Clean with damp cloth. Do not use abrasive cleaners, liquids or pastes.