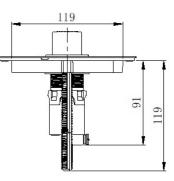

### **Technical Specification**

\*Please visit **argentaust.com.au/warranty** to view the full warranty

BETTE

Note: All dimensions are in millimetres and are subject to normal manufacturing variations. Always use the physical product measurements for cut-outs and rough-ins as the technical details shown may differ from the actual product. Use acetic cured silicone sealant. Do not use epoxy type adhesives. Clean with damp cloth. Do not use abrasive cleaners, liquids or pastes.