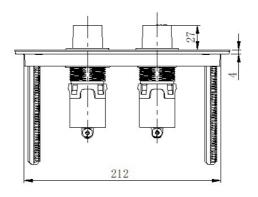

### **Technical Specification**

\*Please visit **argentaust.com.au/warranty** to view the full warranty

BETTE

Note: All dimensions are in millimetres and are subject to normal manufacturing variations. Always use the physical product measurements for cut-outs and rough-ins as the technical details shown may differ from the actual product. Use acetic cured silicone sealant. Do not use epoxy type adhesives. Clean with damp cloth. Do not use abrasive cleaners, liquids or pastes.