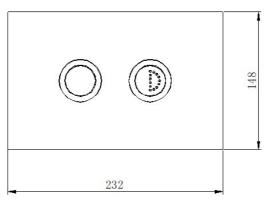

### **Technical Specification**

\*Please visit **argentaust.com.au/warranty** to view the full warranty

BETTE

Note: All dimensions are in millimetres and are subject to normal manufacturing variations. Always use the physical product measurements for cut-outs and rough-ins as the technical details shown may differ from the actual product. Use acetic cured silicone sealant. Do not use epoxy type adhesives. Clean with damp cloth. Do not use abrasive cleaners, liquids or pastes.