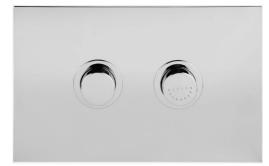

# Focus Comfort Round Flush Plate -Pneumatic

Chrome

## Product Details

**Code:** Brand: Range: Warranty: F5230M Argent Focus Comfort 15 Years\*