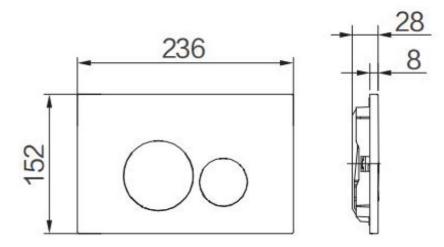

# Grace Round Flush Plate - Mechanical

Matte Black

# **Product Image**



### **Product Details**

Code: F5020MB
Brand: Argent
Range: Grace Round
Warranty: 15 Years\*
WELS: N/A

# **Additional Features**

# **Technical Specification**

#### **Required Product**

Compatible Argent In Wall Cistern

#### **Recommended Products**

Argent 80mm or Low Level Cistern

#### **Additional Notes**

• Range of colours available



\*Please visit argentaust.com.au/warranty to view the full warranty

Note: All dimensions are in millimetres and are subject to normal manufacturing variations. Always use the physical product measurements for cut-outs and rough-ins as the technical details shown may differ from the actual product. Use acetic cured silicone sealant. Do not use epoxy type adhesives. Clean with damp cloth. Do not use abrasive cleaners, liquids or pastes.