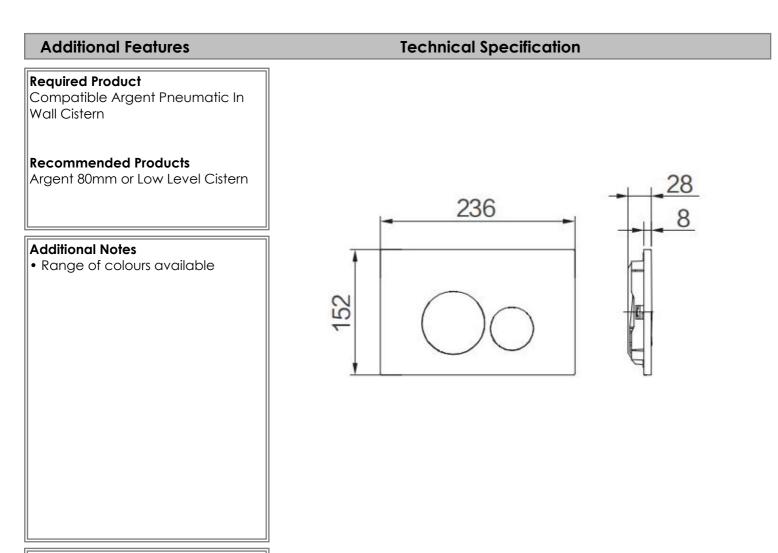

## **Product Image**

**Code:** Brand: Range: Warranty: WELS:

**Product Details** 

F5020BG Argent Grace Round 15 Years\* N/A

\*Please visit **argentaust.com.au/warranty** to view the full warranty

Note: All dimensions are in millimetres and are subject to normal manufacturing variations. Always use the physical product measurements for cut-outs and rough-ins as the technical details shown may differ from the actual product. Use acetic cured silicone sealant. Do not use epoxy type adhesives. Clean with damp cloth. Do not use abrasive cleaners, liquids or pastes.