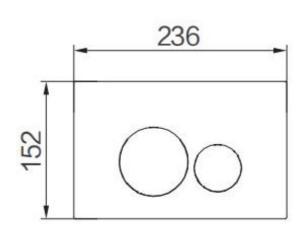

# Grace Round Flush Plate - Mechanical

Chrome

## **Product Image**



### **Product Details**

Code: F5020

Brand: Argent

Range: Grace Round

Warranty: 15 Years\*

WELS: N/A

## **Additional Features**

## **Technical Specification**

#### **Required Product**

Compatible Argent In Wall Cistern

#### **Recommended Products**

Argent 80mm or Low Level Cistern

#### **Additional Notes**

• Range of colours available





\*Please visit argentaust.com.au/warranty to view the full warranty

Note: All dimensions are in millimetres and are subject to normal manufacturing variations. Always use the physical product measurements for cut-outs and rough-ins as the technical details shown may differ from the actual product. Use acetic cured silicone sealant. Do not use epoxy type adhesives. Clean with damp cloth. Do not use abrasive cleaners, liquids or pastes.