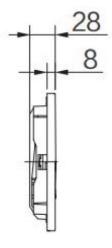

# Grace Round Flush Plate - Mechanical

Chrome

## **Product Image**



### **Product Details**

Code: F5020

Brand: Argent

Range: Grace Round

Warranty: 15 Years\*

WELS: N/A

## **Additional Features**

## **Technical Specification**

#### **Required Product**

Compatible Argent In Wall Cistern

#### **Recommended Products**

Argent 80mm or Low Level Cistern

#### **Additional Notes**

• Range of colours available





\*Please visit argentaust.com.au/warranty to view the full warranty

Note: All dimensions are in millimetres and are subject to normal manufacturing variations. Always use the physical product measurements for cut-outs and rough-ins as the technical details shown may differ from the actual product. Use acetic cured silicone sealant. Do not use epoxy type adhesives. Clean with damp cloth. Do not use abrasive cleaners, liquids or pastes.