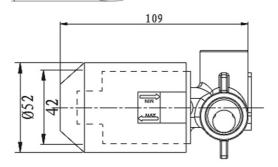

# **Required Product** DM33004795

# Ø 140

\*Please visit **argentaust.com.au/warranty** to view the full warranty

Note: All dimensions are in millimetres and are subject to normal manufacturing variations. Always use the physical product measurements for cut-outs and rough-ins as the technical details shown may differ from the actual product. Use acetic cured silicone sealant. Do not use epoxy type adhesives. Clean with damp cloth. Do not use abrasive cleaners, liquids or pastes.