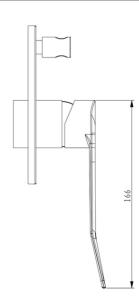

# **Product Image**

# Ø 140

\*Please visit **argentaust.com.au/warranty** to view the full warranty

Note: All dimensions are in millimetres and are subject to normal manufacturing variations. Always use the physical product measurements for cut-outs and rough-ins as the technical details shown may differ from the actual product. Use acetic cured silicone sealant. Do not use epoxy type adhesives. Clean with damp cloth. Do not use abrasive cleaners, liquids or pastes.