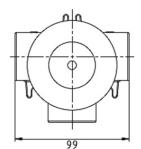

# Ø 140

\*Please visit **argentaust.com.au/warranty** to view the full warranty

Note: All dimensions are in millimetres and are subject to normal manufacturing variations. Always use the physical product measurements for cut-outs and rough-ins as the technical details shown may differ from the actual product. Use acetic cured silicone sealant. Do not use epoxy type adhesives. Clean with damp cloth. Do not use abrasive cleaners, liquids or pastes.