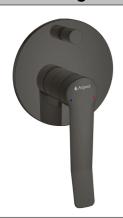

# Pace Comfort 170 Diverter Trim

Matte Black

# **Product Image**



# **Product Details**

WELS:

Code:DL33262595Brand:ArgentRange:Pace ComfortWarranty:15 Years\*

**Technical Specification** 

N/A

# **Additional Features**

# **Required Product** DM33004795

### **Recommended Products**

## **Additional Notes**

- 35mm European Cartridge
- Can be Installed Compliant to AS1482

# Ø 140







\*Please visit **argentaust.com.au/warranty** to view the full warranty

Note: All dimensions are in millimetres and are subject to normal manufacturing variations. Always use the physical product measurements for cut-outs and rough-ins as the technical details shown may differ from the actual product. Use acetic cured silicone sealant. Do not use epoxy type adhesives. Clean with damp cloth. Do not use abrasive cleaners, liquids or pastes.