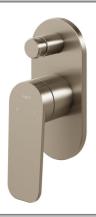

# Pace 2.0 Diverter Mixer Trim

**Brushed Nickel** 

## **Product Image**

### **Product Details**

Code:D744280BBrand:ArgentRange:Pace 2.0Warranty:15 Years\*WELS:N/A