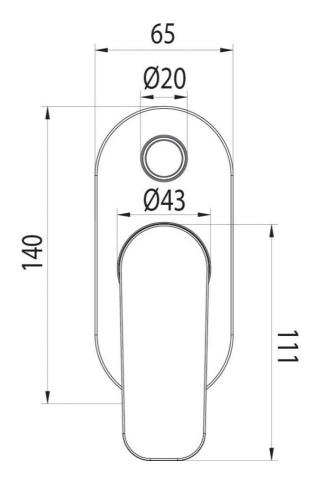

## **Technical Specification**

\*Please visit argentaust.com.au/warranty to view the full warranty

Note: All dimensions are in millimetres and are subject to normal manufacturing variations. Always use the physical product measurements for cut-outs and rough-ins as the technical details shown may differ from the actual product. Use acetic cured silicone sealant. Do not use epoxy type adhesives. Clean with damp cloth. Do not use abrasive cleaners, liquids or pastes.