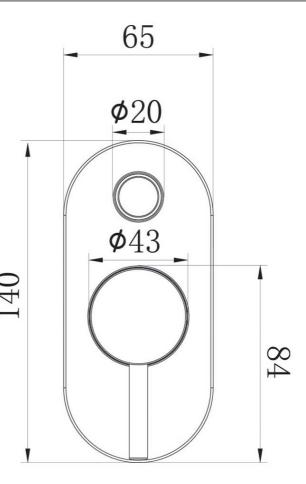

### **Technical Specification**

\*Please visit **argentaust.com.au/warranty** to view the full warranty

Note: All dimensions are in millimetres and are subject to normal manufacturing variations. Always use the physical product measurements for cut-outs and rough-ins as the technical details shown may differ from the actual product. Use acetic cured silicone sealant. Do not use epoxy type adhesives. Clean with damp cloth. Do not use abrasive cleaners, liquids or pastes.