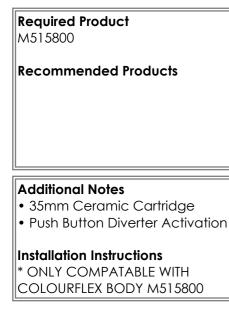

## Product Details

**Code:** Brand: Range: Warranty: WELS: D666395B Argent Grace 2.0 15 Years\* N/A

### Additional Features