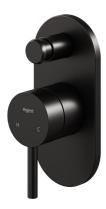

# Grace 2.0 Diverter Mixer Trim

Matte Black

#### **Product Image**

## Product Details

**Code:** Brand: Range: Warranty: WELS: D666395B Argent Grace 2.0 15 Years\* N/A