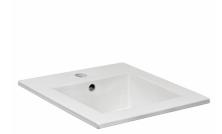

# Zen Neu 420 Drop In Basin

1 Tap Hole | Overflow

## **Product Image**



### **Product Details**

Code: D6042
Brand: Argent
Range: Zen
Warranty: 10 Years\*
Product Width: 420 mm
Product Depth: 170 mm
WELS: N/A

# **Additional Features**

# **Technical Specification**

#### **Required Product**

32mm Waste

#### **Recommended Products**

K316-D PUW Series

### **Additional Notes**

Round Overflow

## Installation Instructions

\* Drop In Installation







\*Please visit argentaust.com.au/warranty to view the full warranty

Note: All dimensions are in millimetres and are subject to normal manufacturing variations. It is reccommended to use the physical product measurements for cut-outs and rough-ins as the technical details shown may differ from the actual product. Use acetic cured silicone sealant. Do not use epoxy type adhesives. Clean with damp cloth. Do n