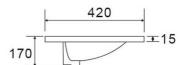

### **Product Details**

Code: D6042
Brand: Argent
Range: Zen
Warranty: 10 Years\*
Product Width: 420 mm
Product Depth: 170 mm
WELS: N/A

# **Technical Specification**