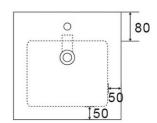

# **Technical Specification**

## Installation Instructions

\* Drop In Installation

\*Please visit argentaust.com.au/warranty to view the full warranty

Note: All dimensions are in millimetres and are subject to normal manufacturing variations. It is reccommended to use the physical product measurements for cut-outs and rough-ins as the technical details shown may differ from the actual product. Use acetic cured silicone sealant. Do not use epoxy type adhesives. Clean with damp cloth. Do not use abrasive cleaners, liquids or pastes.