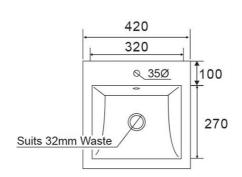

# **Technical Specification**

#### **Required Product**

32mm Waste

### **Additional Notes**

Round Overflow