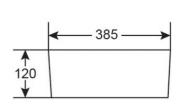

### **Product Details**

Code: C2250
Brand: Argent
Range: Grace
Warranty: 10 Years\*
Product Width: 505 mm
Product Depth: 120 mm
WELS: N/A

# Technical Specification

\*Please visit argentaust.com.au/warranty to view the full warranty

Note: All dimensions are in millimetres and are subject to normal manufacturing variations. It is reccommended to use the physical product measurements for cut-outs and rough-ins as the technical details shown may differ from the actual product. Use acetic cured silicone sealant. Do not use epoxy type adhesives. Clean with damp cloth. Do not use abrasive cleaners, liquids or pastes.