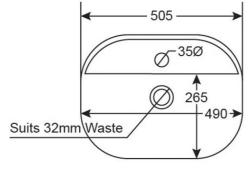

# Grace Neu 505 Oval Counter Top basin

1 Tap Hole | No Overflow

### **Product Details**

Code: C2250
Brand: Argent
Range: Grace
Warranty: 10 Years\*
Product Width: 505 mm
Product Depth: 120 mm
WELS: N/A

### **Required Product**

32mm Waste

# Technical Specification

\*Please visit argentaust.com.au/warranty to view the full warranty

Note: All dimensions are in millimetres and are subject to normal manufacturing variations. It is reccommended to use the physical product measurements for cut-outs and rough-ins as the technical details shown may differ from the actual product. Use acetic cured silicone sealant. Do not use epoxy type adhesives. Clean with damp cloth. Do not use abrasive cleaners, liquids or pastes.