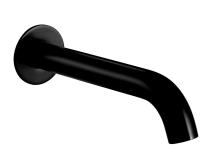

# Grace Bath Spout

Matte Black

# Argent Villeroy & Boch Group

### Product Image



### Product Details

**Code:** Brand: Range: Warranty: WELS: BS99332295 Argent Grace 15 Years\* N/A

Additional Features

#### **Technical Specification**



\*Please visit **argentaust.com.au/warranty** to view the full warranty

Note: All dimensions are in millimetres and are subject to normal manufacturing variations. Always use the physical product measurements for cut-outs and rough-ins as the technical details shown may differ from the actual product. Use acetic cured silicone sealant. Do not use epoxy type adhesives. Clean with damp cloth. Do not use abrasive cleaners, liquids or pastes.