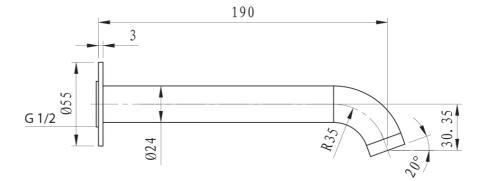

#### **Technical Specification**

\*Please visit **argentaust.com.au/warranty** to view the full warranty

Note: All dimensions are in millimetres and are subject to normal manufacturing variations. Always use the physical product measurements for cut-outs and rough-ins as the technical details shown may differ from the actual product. Use acetic cured silicone sealant. Do not use epoxy type adhesives. Clean with damp cloth. Do not use abrasive cleaners, liquids or pastes.