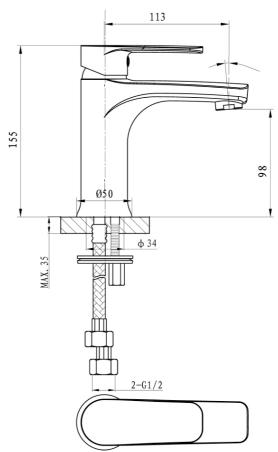

# Technical Specification

\*Please visit **argentaust.com.au/warranty** to view the full warranty

Note: All dimensions are in millimetres and are subject to normal manufacturing variations. Always use the physical product measurements for cut-outs and rough-ins as the technical details shown may differ from the actual product. Use acetic cured silicone sealant. Do not use epoxy type adhesives. Clean with damp cloth. Do not use abrasive cleaners, liquids or pastes.