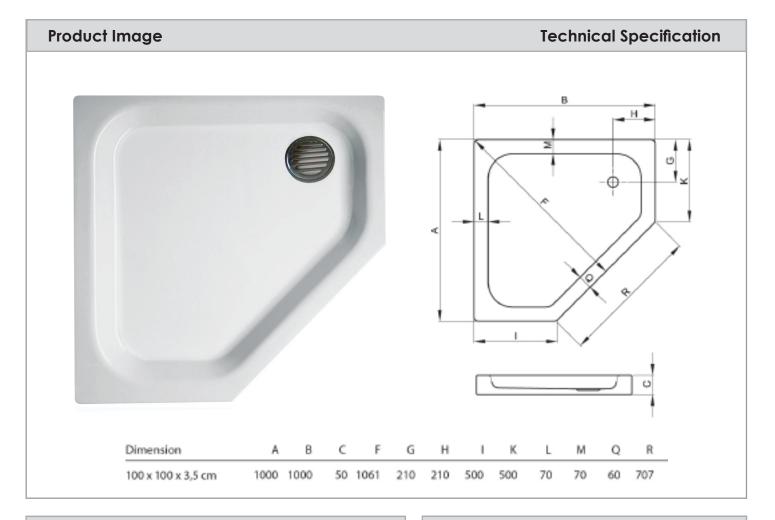

## **BETTE CORNER SHOWER TRAY**

## Description

Bette Corner Shower Tray

B7219B

## **Additional Information**

Available options: **9WA003C** 80 to 50mm Waste Set

- Includes Tiling Lip
- Waste Not Included

Important Installation Note: Clearance required under shower tray to fit Bette or other shower waste will vary depending on installation – please see detailed installation instructions at www.argentaust.com.au or call the Argent Tech Hotline on 1800 356 717