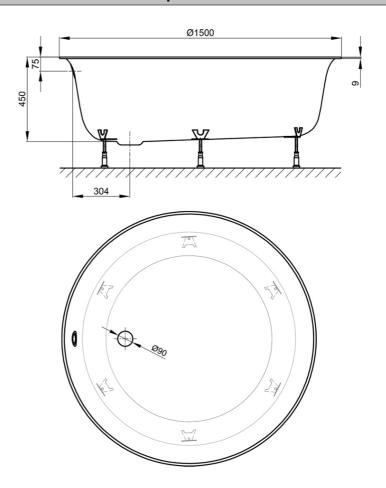

## **Technical Specification**

\*Please visit argentaust.com.au/warranty to view the full warranty

Note: All dimensions are in millimetres and are subject to normal manufacturing variations. Always use the physical product measurements for cut-outs and rough-ins as the technical details shown may differ from the actual product. Use acetic cured silicone sealant. Do not use epoxy type adhesives. Clean with damp cloth. Do not use abrasive cleaners, liquids or pastes.