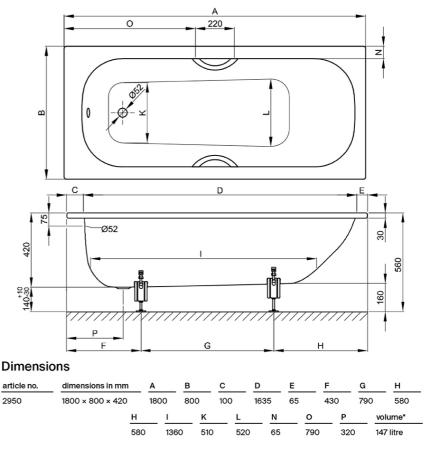

# Technical Specification

Note: All dimensions are in millimetres and are subject to normal manufacturing variations. Always use the physical product measurements for cut-outs and rough-ins as the technical details shown may differ from the actual product. Use acetic cured silicone sealant. Do not use epoxy type adhesives. Clean with damp cloth. Do not use abrasive cleaners, liquids or pastes.