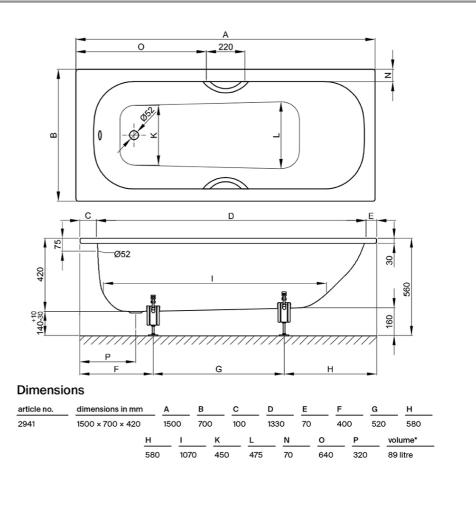

#### **Product Details**

SKU: **B2941WOB** Brand: Bette Range: Form Warranty: 30 Years Product Length: 1500 mm Product Width: 700 mm Product Height: 420 mm Litre Capacity: 89 I

## **Technical Specification**

Note: All dimensions are in millimetres and are subject to normal manufacturing variations. Always use the physical product measurements for cut-outs and rough-ins as the technical details shown may differ from the actual product. Use acetic cured silicone sealant. Do not use epoxy type adhesives. Clean with damp cloth. Do not use abrasive cleaners, liquids or pastes.