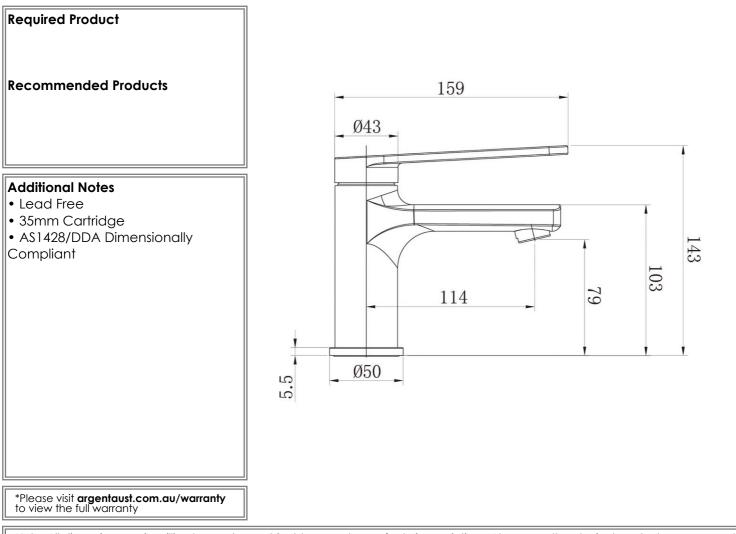

## **Product Details**

**Code:** Brand: Range: Warranty: WELS: **B199780B** Argent Pace 2.0 Comfort 15 Years\* 5 Star 5 LPM, Reg #: T43816

**Technical Specification** 

Note: All dimensions are in millimetres and are subject to normal manufacturing variations. Always use the physical product measurements for cut-outs and rough-ins as the technical details shown may differ from the actual product. Use acetic cured silicone sealant. Do not use epoxy type adhesives. Clean with damp cloth. Do not use abrasive cleaners, liquids or pastes.