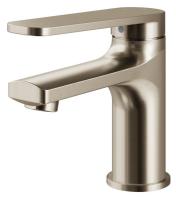

## Pace 2.0 Comfort Basin Mixer

**Brushed Nickel** 

## **Product Image**

**Additional Features** 