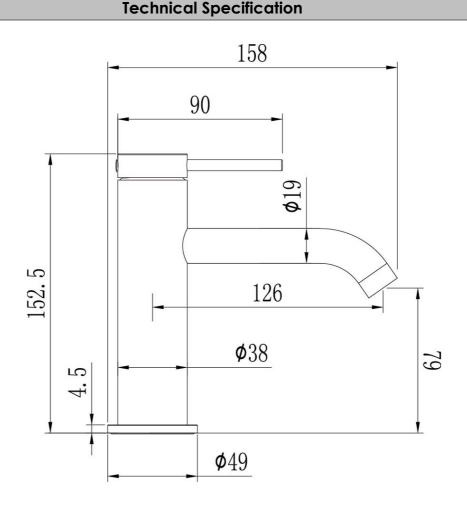

# Grace 2.0 Basin Mixer

Matte Black

## **Product Image**



#### **Product Details**

Code:B166395Brand:ArgentRange:Grace 2.0Warranty:15 Years\*

WELS: 6 Star 4.5 LPM, Reg #: T43818

### **Additional Features**

# **Required Product**

#### **Recommended Products**

#### **Additional Notes**

- Lead Free
- 25mm Cartridge



\*Please visit argentaust.com.au/warranty to view the full warranty

Note: All dimensions are in millimetres and are subject to normal manufacturing variations. Always use the physical product measurements for cut-outs and rough-ins as the technical details shown may differ from the actual product. Use acetic cured silicone sealant. Do not use epoxy type adhesives. Clean with damp cloth. Do not use abrasive cleaners, liquids or pastes.