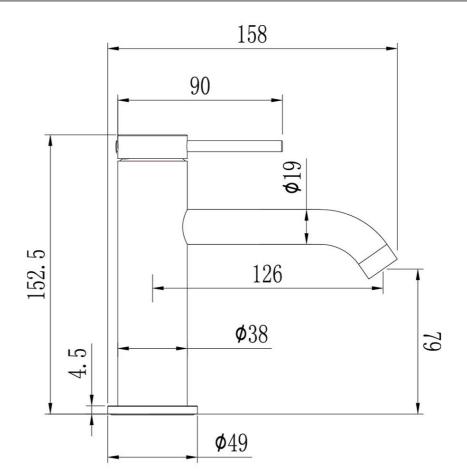

### **Product Details**

Code:B166380Brand:ArgentRange:Grace 2.0Warranty:15 Years\*

**Technical Specification** 

WELS: 6 Star 4.5 LPM, Reg #: T43818

#### **Additional Notes**

- Lead Free
- 25mm Cartridge

\*Please visit argentaust.com.au/warranty to view the full warranty

Note: All dimensions are in millimetres and are subject to normal manufacturing variations. Always use the physical product measurements for cut-outs and rough-ins as the technical details shown may differ from the actual product. Use acetic cured silicone sealant. Do not use epoxy type adhesives. Clean with damp cloth. Do not use abrasive cleaners, liquids or pastes.