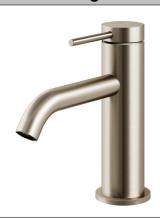

# Grace 2.0 Basin Mixer

**Brushed Nickel** 

# **Product Image**



### **Product Details**

Code:B166380Brand:ArgentRange:Grace 2.0Warranty:15 Years\*

**Technical Specification** 

WELS: 6 Star 4.5 LPM, Reg #: T43818

## **Additional Features**

#### **Required Product**

#### Recommended Products

#### **Additional Notes**

- Lead Free
- 25mm Cartridge



\*Please visit argentaust.com.au/warranty to view the full warranty

Note: All dimensions are in millimetres and are subject to normal manufacturing variations. Always use the physical product measurements for cut-outs and rough-ins as the technical details shown may differ from the actual product. Use acetic cured silicone sealant. Do not use epoxy type adhesives. Clean with damp cloth. Do not use abrasive cleaners, liquids or pastes.