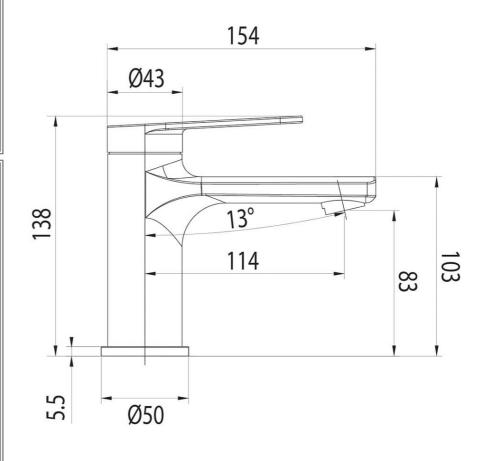

### **Additional Notes**

- Lead Free
- 35mm Cartridge

\*Please visit **argentaust.com.au/warranty** to view the full warranty

Note: All dimensions are in millimetres and are subject to normal manufacturing variations. Always use the physical product measurements for cut-outs and rough-ins as the technical details shown may differ from the actual product. Use acetic cured silicone sealant. Do not use epoxy type adhesives. Clean with damp cloth. Do not use abrasive cleaners, liquids or pastes.