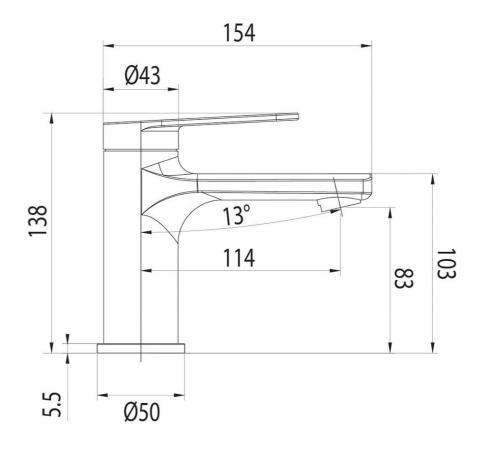

# Pace 2.0 Basin Mixer

**Brushed Gold** 

#### **Product Image**



#### **Product Details**

Code:B144285Brand:ArgentRange:Pace 2.0Warranty:15 Years\*

WELS: 5 Star 5 LPM, Reg #: T43811

## **Additional Features**

### **Technical Specification**

### **Required Product**

#### **Recommended Products**

#### **Additional Notes**

- Lead Free
- 35mm Cartridge



\*Please visit argentaust.com.au/warranty to view the full warranty

Note: All dimensions are in millimetres and are subject to normal manufacturing variations. Always use the physical product measurements for cut-outs and rough-ins as the technical details shown may differ from the actual product. Use acetic cured silicone sealant. Do not use epoxy type adhesives. Clean with damp cloth. Do not use abrasive cleaners, liquids or pastes.