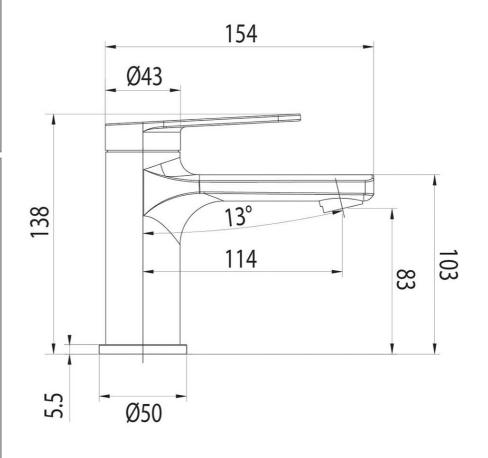

### **Product Details**

Code:B144261Brand:ArgentRange:Pace 2.0Warranty:15 Years\*

**Technical Specification** 

WELS: 5 Star 5 LPM, Reg #: T43811