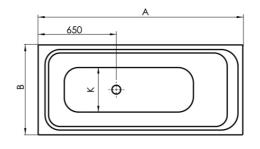

#### **Technical Specification**

| Dimensions       | А    | В   | D    | G   | I    | Κ   | Ν   |  |
|------------------|------|-----|------|-----|------|-----|-----|--|
| 150 x 70 x 42 cm | 1500 | 700 | 1310 | 490 | 1099 | 498 | 405 |  |
| 160 x 70 x 42 cm | 1600 | 700 | 1410 | 590 | 1199 | 498 | 405 |  |
| 170 x 75 x 42 cm | 1700 | 750 | 1510 | 690 | 1299 | 548 | 455 |  |
| 180 x 80 x 42 cm | 1800 | 800 | 1610 | 790 | 1399 | 598 | 505 |  |