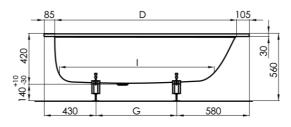

#### **Technical Specification**

| Dimensions       | А    | В   | D    | G   | I    | Κ   | Ν   |  |
|------------------|------|-----|------|-----|------|-----|-----|--|
| 150 x 70 x 42 cm | 1500 | 700 | 1310 | 490 | 1099 | 498 | 405 |  |
| 160 x 70 x 42 cm | 1600 | 700 | 1410 | 590 | 1199 | 498 | 405 |  |
| 170 x 75 x 42 cm | 1700 | 750 | 1510 | 690 | 1299 | 548 | 455 |  |
| 180 x 80 x 42 cm | 1800 | 800 | 1610 | 790 | 1399 | 598 | 505 |  |