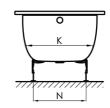

#### **Technical Specification**

| Dimensions       | А    | В   | D    | G   | I    | Κ   | Ν   |  |
|------------------|------|-----|------|-----|------|-----|-----|--|
| 150 x 70 x 42 cm | 1500 | 700 | 1310 | 490 | 1099 | 498 | 405 |  |
| 160 x 70 x 42 cm | 1600 | 700 | 1410 | 590 | 1199 | 498 | 405 |  |
| 170 x 75 x 42 cm | 1700 | 750 | 1510 | 690 | 1299 | 548 | 455 |  |
| 180 x 80 x 42 cm | 1800 | 800 | 1610 | 790 | 1399 | 598 | 505 |  |