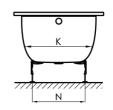

## **Technical Specification**

| Dimensions       | Α    | В   | D    | G   | I    | K   | Ν   |  |
|------------------|------|-----|------|-----|------|-----|-----|--|
| 150 x 70 x 42 cm | 1500 | 700 | 1310 | 490 | 1099 | 498 | 405 |  |
| 160 x 70 x 42 cm | 1600 | 700 | 1410 | 590 | 1199 | 498 | 405 |  |
| 170 x 75 x 42 cm | 1700 | 750 | 1510 | 690 | 1299 | 548 | 455 |  |
| 180 x 80 x 42 cm | 1800 | 800 | 1610 | 790 | 1399 | 598 | 505 |  |