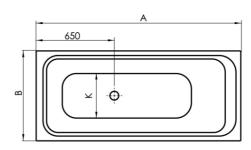

## **Technical Specification**

| Dimensions       | Α    | В   | D    | G   | I    | K   | Ν   |  |
|------------------|------|-----|------|-----|------|-----|-----|--|
| 150 x 70 x 42 cm | 1500 | 700 | 1310 | 490 | 1099 | 498 | 405 |  |
| 160 x 70 x 42 cm | 1600 | 700 | 1410 | 590 | 1199 | 498 | 405 |  |
| 170 x 75 x 42 cm | 1700 | 750 | 1510 | 690 | 1299 | 548 | 455 |  |
| 180 x 80 x 42 cm | 1800 | 800 | 1610 | 790 | 1399 | 598 | 505 |  |