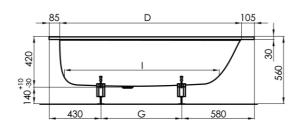

## **Technical Specification**

| Dimensions       | Α    | В   | D    | G   | I    | K   | Ν   |  |
|------------------|------|-----|------|-----|------|-----|-----|--|
| 150 x 70 x 42 cm | 1500 | 700 | 1310 | 490 | 1099 | 498 | 405 |  |
| 160 x 70 x 42 cm | 1600 | 700 | 1410 | 590 | 1199 | 498 | 405 |  |
| 170 x 75 x 42 cm | 1700 | 750 | 1510 | 690 | 1299 | 548 | 455 |  |
| 180 x 80 x 42 cm | 1800 | 800 | 1610 | 790 | 1399 | 598 | 505 |  |