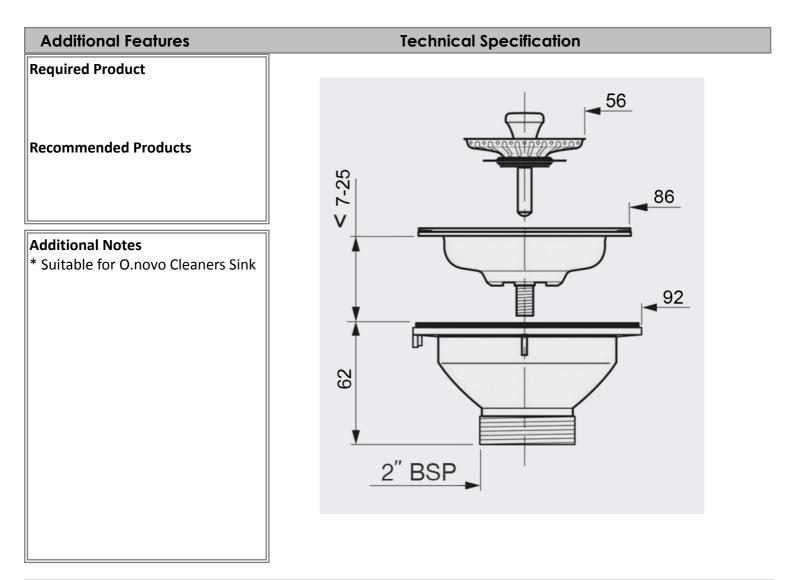

## AW155B Argent Wastes & Traps 3 Years N/A N/A N/A

Note: All dimensions are in millimetres and are subject to normal manufacturing variations. Always use the physical product measurements for cut-outs and rough-ins as the technical details shown may differ from the actual product. Use acetic cured silicone sealant. Do not use epoxy type adhesives. Clean with damp cloth. Do not use abrasive cleaners, liquids or pastes.