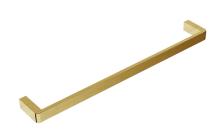

# Mondrian Neu 800 Towel Rail

**Brushed Gold** 

## **Product Image**

**SKU:** Brand:

AR93632BG Argent

Range: Mondrian Neu

Warranty: 5 Years