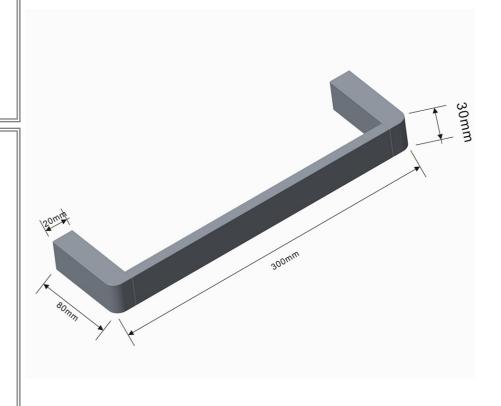

### **Technical Specification**

### **Additional Notes**

\* Dual Fixing

Note: All dimensions are in millimetres and are subject to normal manufacturing variations. Always use the physical product measurements for cut-outs and rough-ins as the technical details shown may differ from the actual product. Use acetic cured silicone sealant. Do not use epoxy type adhesives. Clean with damp cloth. Do not use abrasive cleaners, liquids or pastes.