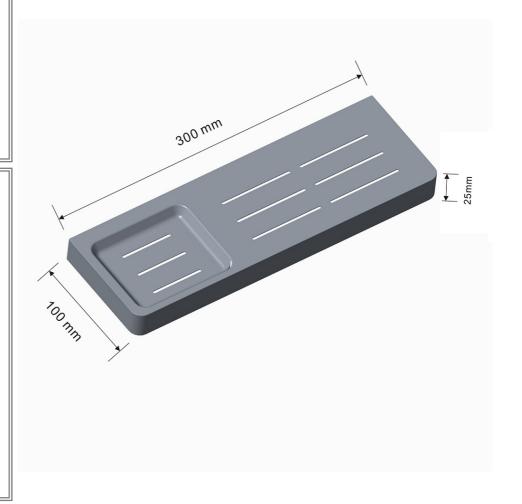

# **Technical Specification**

#### **Additional Notes**

\* Dual Fixing

Note: All dimensions are in millimetres and are subject to normal manufacturing variations. Always use the physical product measurements for cut-outs and rough-ins as the technical details shown may differ from the actual product. Use acetic cured silicone sealant. Do not use epoxy type adhesives. Clean with damp cloth. Do not use abrasive cleaners, liquids or pastes.