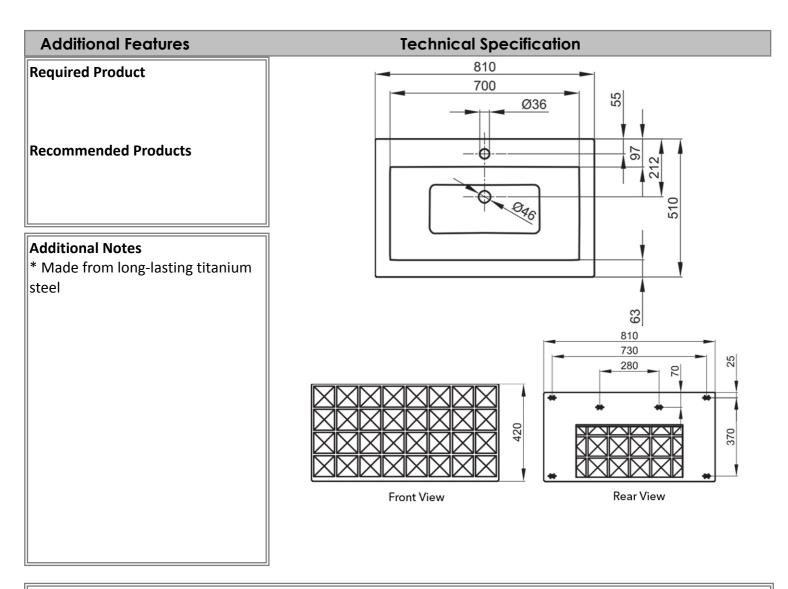

## A230-000SWV4A Bette Loft 30 Years 825 mm 525 mm N/A

Note: All dimensions are in millimetres and are subject to normal manufacturing variations. Always use the physical product measurements for cut-outs and rough-ins as the technical details shown may differ from the actual product. Use acetic cured silicone sealant. Do not use epoxy type adhesives. Clean with damp cloth. Do not use abrasive cleaners, liquids or pastes.