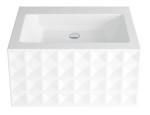

## Loft 825 Wall Hung 4 Row Basin

No Tap Hole

## A230-000SWV4A Bette Loft 30 Years 825 mm 525 mm N/A

Note: All dimensions are in millimetres and are subject to normal manufacturing variations. Always use the physical product measurements for cut-outs and rough-ins as the technical details shown may differ from the actual product. Use acetic cured silicone sealant. Do not use epoxy type adhesives. Clean with damp cloth. Do not use abrasive cleaners, liquids or pastes.