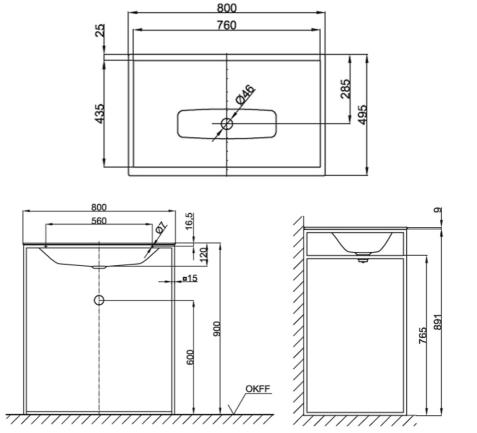

## **Technical Specification**

Note: All dimensions are in millimetres and are subject to normal manufacturing variations. Always use the physical product measurements for cut-outs and rough-ins as the technical details shown may differ from the actual product. Use acetic cured silicone sealant. Do not use epoxy type adhesives. Clean with damp cloth. Do not use abrasive cleaners, liquids or pastes.