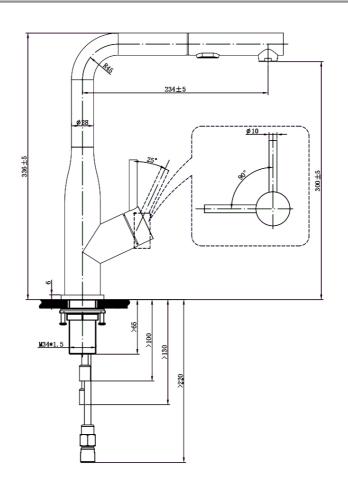

# **Technical Specification**

\*Please visit **argentaust.com.au/warranty** to view the full warranty

Note: All dimensions are in millimetres and are subject to normal manufacturing variations. Always use the physical product measurements for cut-outs and rough-ins as the technical details shown may differ from the actual product. Use acetic cured silicone sealant. Do not use epoxy type adhesives. Clean with damp cloth. Do not use abrasive cleaners, liquids or pastes.