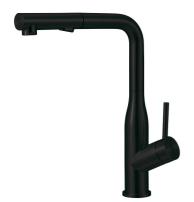

# Modern Steel 2.0 Pull Out Spray Kitchen

Matte Black

## **Product Image**

## **Product Details**

Code: 96188\$9

Brand: Villeroy & Boch Range: Modern Steel 2.0

Warranty: 15 Years\*

WELS: 5 Star 5 LPM, Reg #: T43618