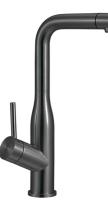

## Modern Steel 2.0 Pull Out Spray Kitchen Mixer

9610W1S7

Villeroy & Boch

Modern Steel 2.0

6 Star 5 LPM, Reg #: T37260

Gun Metal

🔥 Argent