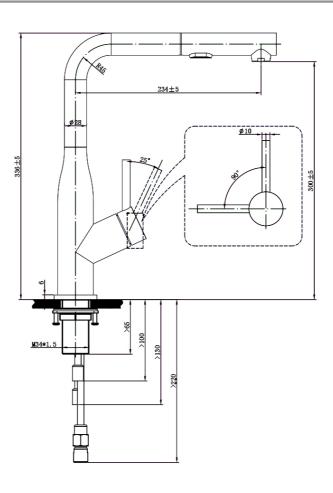

## **Technical Specification**

**Product Details** 

Code:

Brand:

Range:

WELS:

Warranty:

\*Please visit **argentaust.com.au/warranty** to view the full warranty

Note: All dimensions are in millimetres and are subject to normal manufacturing variations. Always use the physical product measurements for cut-outs and rough-ins as the technical details shown may differ from the actual product. Use acetic cured silicone sealant. Do not use epoxy type adhesives. Clean with damp cloth. Do not use abrasive cleaners, liquids or pastes.