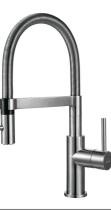

## **Steel Expert Compact Kitchen Mixer**

**Brushed Steel** 

## **Product Image**

## **Product Details**

Code: Brand: Range: Warranty: WELS:

94088LC Villeroy & Boch Steel Expert 15 Years\* 6 Star 4.5 LPM, Reg #: T43619