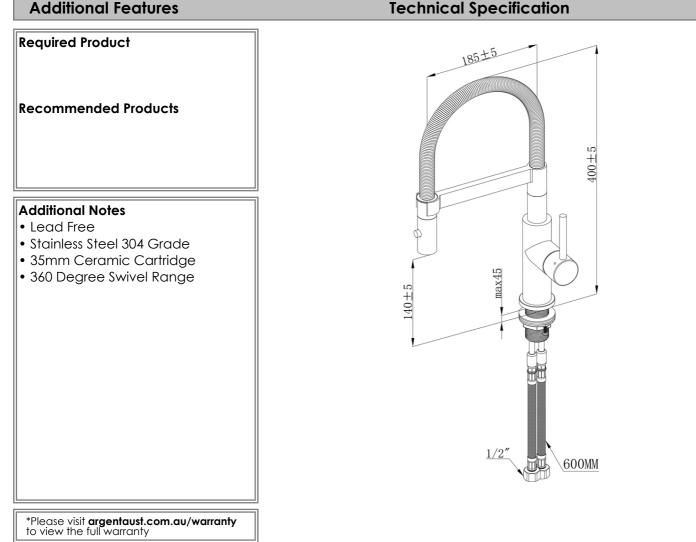

## **Additional Features**

Note: All dimensions are in millimetres and are subject to normal manufacturing variations. Always use the physical product measurements for cut-outs and rough-ins as the technical details shown may differ from the actual product. Use acetic cured silicone sealant. Do not use epoxy type adhesives. Clean with damp cloth. Do not use abrasive cleaners, liquids or pastes.