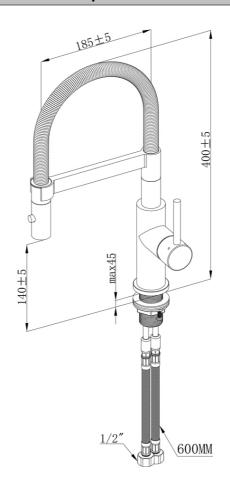

## **Technical Specification**

\*Please visit argentaust.com.au/warranty to view the full warranty

Note: All dimensions are in millimetres and are subject to normal manufacturing variations. Always use the physical product measurements for cut-outs and rough-ins as the technical details shown may differ from the actual product. Use acetic cured silicone sealant. Do not use epoxy type adhesives. Clean with damp cloth. Do not use abrasive cleaners, liquids or pastes.