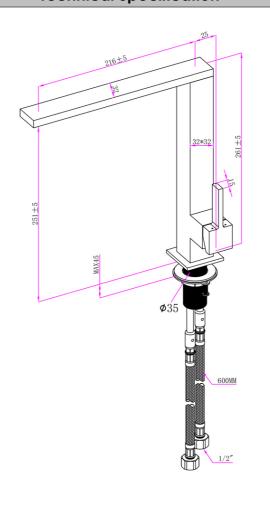

## **Technical Specification**

Note: All dimensions are in millimetres and are subject to normal manufacturing variations. Always use the physical product measurements for cut-outs and rough-ins as the technical details shown may differ from the actual product. Use acetic cured silicone sealant. Do not use epoxy type adhesives. Clean with damp cloth. Do not use abrasive cleaners, liquids or pastes.