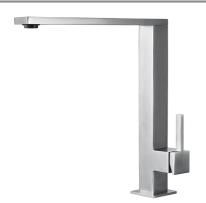

### **Product Image**

### **Product Details**

**SKU:** 9271WOLC

Brand: Villeroy & Boch
Range: Finera

Warranty: 15 Years

WELS: 6 Star 4.5 LPM, Reg #: T35762