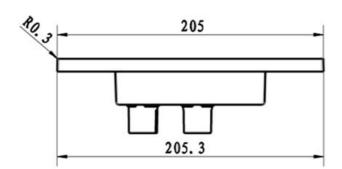

### **Technical Specification**

\*Please visit **argentaust.com.au/warranty** to view the full warranty

Note: All dimensions are in millimetres and are subject to normal manufacturing variations. Always use the physical product measurements for cut-outs and rough-ins as the technical details shown may differ from the actual product. Use acetic cured silicone sealant. Do not use epoxy type adhesives. Clean with damp cloth. Do not use abrasive cleaners, liquids or pastes.