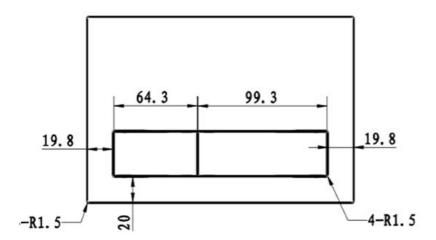

### **Technical Specification**

\*Please visit **argentaust.com.au/warranty** to view the full warranty

Note: All dimensions are in millimetres and are subject to normal manufacturing variations. Always use the physical product measurements for cut-outs and rough-ins as the technical details shown may differ from the actual product. Use acetic cured silicone sealant. Do not use epoxy type adhesives. Clean with damp cloth. Do not use abrasive cleaners, liquids or pastes.