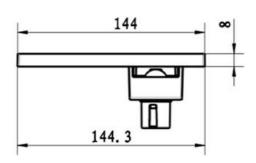

### **Technical Specification**

\*Please visit **argentaust.com.au/warranty** to view the full warranty

Note: All dimensions are in millimetres and are subject to normal manufacturing variations. Always use the physical product measurements for cut-outs and rough-ins as the technical details shown may differ from the actual product. Use acetic cured silicone sealant. Do not use epoxy type adhesives. Clean with damp cloth. Do not use abrasive cleaners, liquids or pastes.