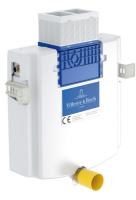

# ViConnect Low Level Smart Cistern

#### **Product Image**



### **Additional Features**

 Required Product

 Matching Smart Toilet

 Recommended Products

 Evo Wall faced Smart Toilet

 Additional Notes

 • Single Water Point

## Product Details

**Code:** Brand: Range: Warranty: WELS: 92233400WB Villeroy & Boch Washlet 5 Years\* 4 Star 3.3 LPM, Reg #: L07677

#### **Technical Specification**



\*Please visit **argentaust.com.au/warranty** to view the full warranty

Note: All dimensions are in millimetres and are subject to normal manufacturing variations. Always use the physical product measurements for cut-outs and rough-ins as the technical details shown may differ from the actual product. Use acetic cured silicone sealant. Do not use epoxy type adhesives. Clean with damp cloth. Do not use abrasive cleaners, liquids or pastes.



BETTE

K> HA