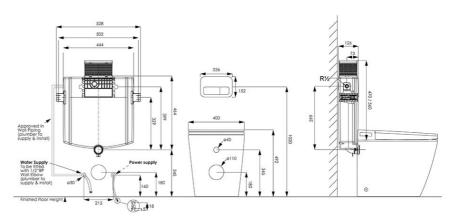

#### **Technical Specification**

\*Please visit **argentaust.com.au/warranty** to view the full warranty

Note: All dimensions are in millimetres and are subject to normal manufacturing variations. Always use the physical product measurements for cut-outs and rough-ins as the technical details shown may differ from the actual product. Use acetic cured silicone sealant. Do not use epoxy type adhesives. Clean with damp cloth. Do not use abrasive cleaners, liquids or pastes.