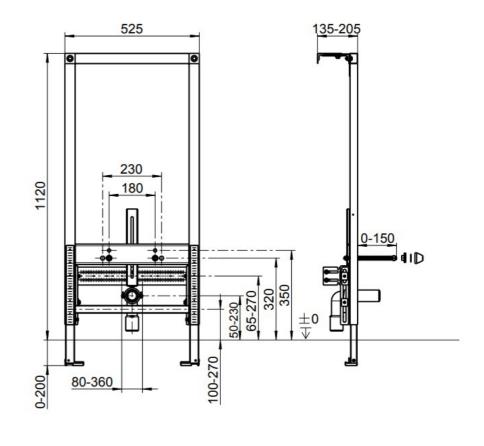

# **Technical Specification**

### **Product Details**

Code: 92214800

Brand: Villeroy & Boch
Range: VICONNECT
Warranty: 10 Years\*

Product Width: 573 mm
Product Depth: 157 mm
Height: 1167mm