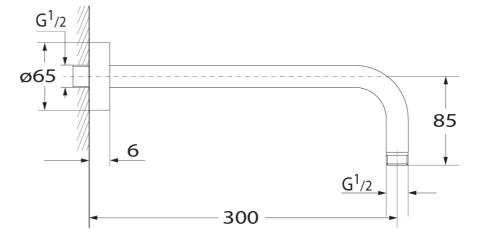

## **Technical Specification**

\*Please visit **argentaust.com.au/warranty** to view the full warranty

Note: All dimensions are in millimetres and are subject to normal manufacturing variations. Always use the physical product measurements for cut-outs and rough-ins as the technical details shown may differ from the actual product. Use acetic cured silicone sealant. Do not use epoxy type adhesives. Clean with damp cloth. Do not use abrasive cleaners, liquids or pastes.