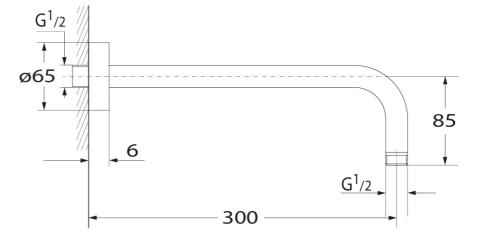

## **Technical Specification**

\*Please visit **argentaust.com.au/warranty** to view the full warranty

Note: All dimensions are in millimetres and are subject to normal manufacturing variations. Always use the physical product measurements for cut-outs and rough-ins as the technical details shown may differ from the actual product. Use acetic cured silicone sealant. Do not use epoxy type adhesives. Clean with damp cloth. Do not use abrasive cleaners, liquids or pastes.