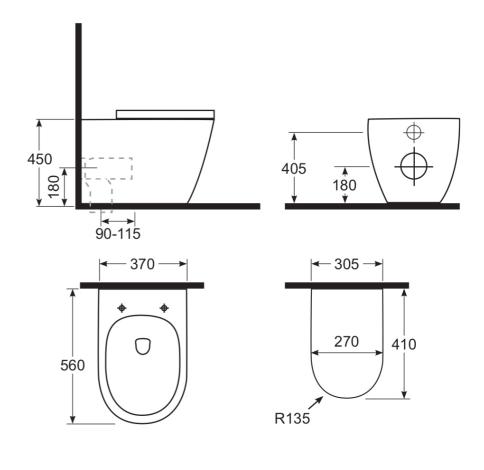

### **Product Details**

Code: 8H16901S4BMB

Brand: Argent
Range: Grace
Warranty: 10 Years\*
Product Width: 370 mm
Product Depth: 560 mm

**Technical Specification** 

WELS: 4 Star 3.4 LPM, Reg #: L05187

#### **Additional Notes**

• Hygienic Flush

\*Please visit argentaust.com.au/warranty to view the full warranty

Note: All dimensions are in millimetres and are subject to normal manufacturing variations. It is reccommended to use the physical product measurements for cut-outs and rough-ins as the technical details shown may differ from the actual product. Use acetic cured silicone sealant. Do not use epoxy type adhesives. Clean with damp cloth. Do not use abrasive cleaners, liquids or pastes.