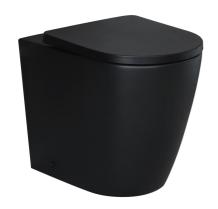

# **Grace Wall Face Toilet**

S & P Trap | Matte Black

## **Product Image**

### **Product Details**

Code: 8H16901S4BMB

Brand: Argent
Range: Grace
Warranty: 10 Years\*
Product Width: 370 mm
Product Depth: 560 mm

**Technical Specification** 

WELS: 4 Star 3.4 LPM, Reg #: L05187