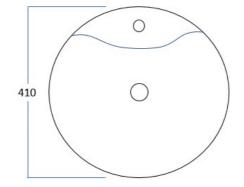

# **Technical Specification**

### **Product Details**

Code: 8802A01
Brand: ARGENT
Range: VISTA
Warranty: 10 Years\*
Product Width: 410 mm
Product Depth: 410 mm
WELS: N/A