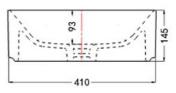

# **Technical Specification**

### **Product Details**

Code: 8802A01
Brand: ARGENT
Range: VISTA
Warranty: 10 Years\*
Product Width: 410 mm
Product Depth: 410 mm
WELS: N/A