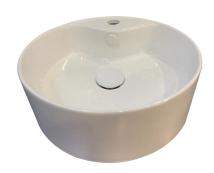

# Vista 410 Counter Top Basin

1 Tap Hole | Overflow

## **Product Image**



### **Product Details**

Code: 8802A01
Brand: ARGENT
Range: VISTA
Warranty: 10 Years\*
Product Width: 410 mm
Product Depth: 410 mm
WELS: N/A

## **Additional Features**

# **Technical Specification**

#### **Required Product**

32mm Overflow Waste

#### **Recommended Products**

K316-D Pop Up Waste Series

#### **Additional Notes**

- 10 year Warranty
- \* Overflow
- Colour Match Overflow Cover





\*Please visit argentaust.com.au/warranty to view the full warranty

Note: All dimensions are in millimetres and are subject to normal manufacturing variations. Always use the physical product measurements for cut-outs and rough-ins as the technical details shown may differ from the actual product. Use acetic cured silicone sealant. Do not use epoxy type adhesives. Clean with damp cloth. Do n