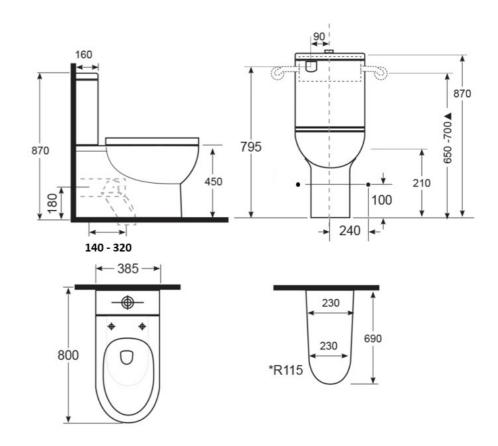

#### Installation Instructions \* Backrest to be installed at the

approved height as per AS1428 \* S Trap Set Out adjustable from 140 -320mm \* P Trap 180mm

#### **Technical Specification**

\*Please visit **argentaust.com.au/warranty** to view the full warranty

BETTE

Note: All dimensions are in millimetres and are subject to normal manufacturing variations. Always use the physical product measurements for cut-outs and rough-ins as the technical details shown may differ from the actual product. Use acetic cured silicone sealant. Do not use epoxy type adhesives. Clean with damp cloth. Do not use abrasive cleaners, liquids or pastes.