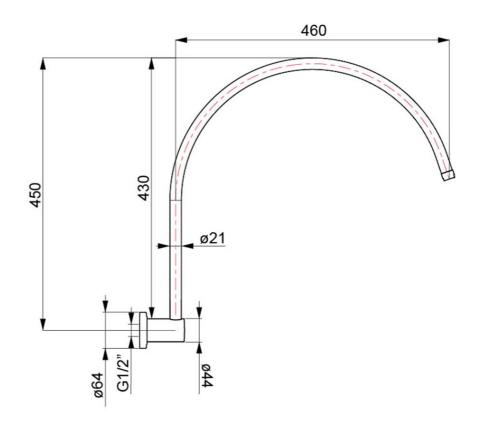

# Avia 2.0 Gooseneck Shower Arm

# **Product Image**



#### **Product Details**

Code: 7500261B

Brand: Villeroy & Boch
Range: Avia 2.0

Warranty: 15 Years\*

WELS: N/A

### **Additional Features**

# **Technical Specification**

# **Required Product**

#### **Recommended Products**

#### **Additional Notes**

• Matching Tapware & Accessories



\*Please visit argentaust.com.au/warranty to view the full warranty

Note: All dimensions are in millimetres and are subject to normal manufacturing variations. Always use the physical product measurements for cut-outs and rough-ins as the technical details shown may differ from the actual product. Use acetic cured silicone sealant. Do not use epoxy type adhesives. Clean with damp cloth. Do not use abrasive cleaners, liquids or pastes.