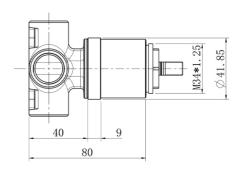

## **Technical Specification**

Note: All dimensions are in millimetres and are subject to normal manufacturing variations. It is reccommended to use the physical product measurements for cut-outs and rough-ins as the technical details shown may differ from the actual product. Use acetic cured silicone sealant. Do not use epoxy type adhesives. Clean with damp cloth. Do not use abrasive cleaners, liquids or pastes.