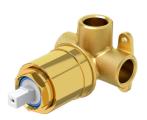

# ColourChoice Shower Mixer Body

#### **Product Image**

#### **Product Details**

Code: 7413300

Brand: Villeroy & Boch
Range: ColourChoice
Warranty: 15 Years\*
WELS: N/A



## **Additional Features**

## **Technical Specification**

## **Required Product**

#### **Recommended Products**

#### **Additional Notes**

- Lead Free
- One Body For All Colours & Designs
- Choose Colour & Design In Final Stage of Building/Renovation
- 4 Screw Fixing for Accurate Installation
- Compact Body





\*Please visit argentaust.com.au/warranty to view the full warranty

Note: All dimensions are in millimetres and are subject to normal manufacturing variations. It is reccommended to use the physical product measurements for cut-outs and rough-ins as the technical details shown may differ from the actual product. Use acetic cured silicone sealant. Do not use epoxy type adhesives. Clean with damp cloth. Do not use abrasive cleaners, liquids or pastes.