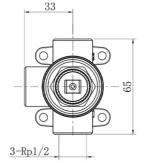

## **Technical Specification**

Note: All dimensions are in millimetres and are subject to normal manufacturing variations. It is reccommended to use the physical product measurements for cut-outs and rough-ins as the technical details shown may differ from the actual product. Use acetic cured silicone sealant. Do not use epoxy type adhesives. Clean with damp cloth. Do not use abrasive cleaners, liquids or pastes.