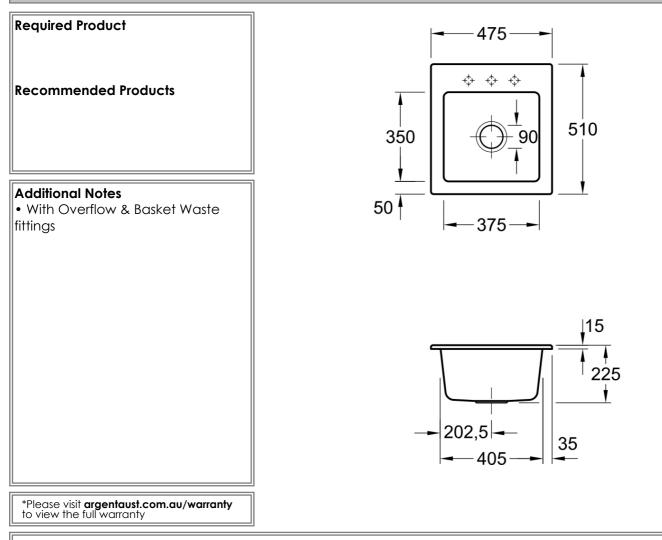

## Subway XS 475 Sink

1Tap Hole | Stone White | CeramicPlus

678101RWTB

Subway

475 mm

510 mm

200 mm

28.5 L

10 Years\*

Villeroy & Boch

**Product Details** 

Code:

Brand:

Range:

Warranty:

Product Width:

Product Height:

Product Depth:

Litre Capacity:

**Technical Specification** 

## Additional Features

Note: All dimensions are in millimetres and are subject to normal manufacturing variations. It is reccommended to use the physical product measurements for cut-outs and rough-ins as the technical details shown may differ from the actual product. Use acetic cured silicone sealant. Do not use epoxy type adhesives. Clean with damp cloth. Do not use abrasive cleaners, liquids or pastes.