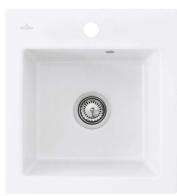

## Subway XS 475 Sink

1Tap Hole | Stone White | CeramicPlus

678101RWTB

Subway

475 mm

510 mm

200 mm

28.5 L

10 Years\*

Villeroy & Boch

**Product Details** 

Code:

Brand:

Range:

Warranty:

Product Width:

Product Height:

Product Depth:

Litre Capacity:

**Technical Specification** 